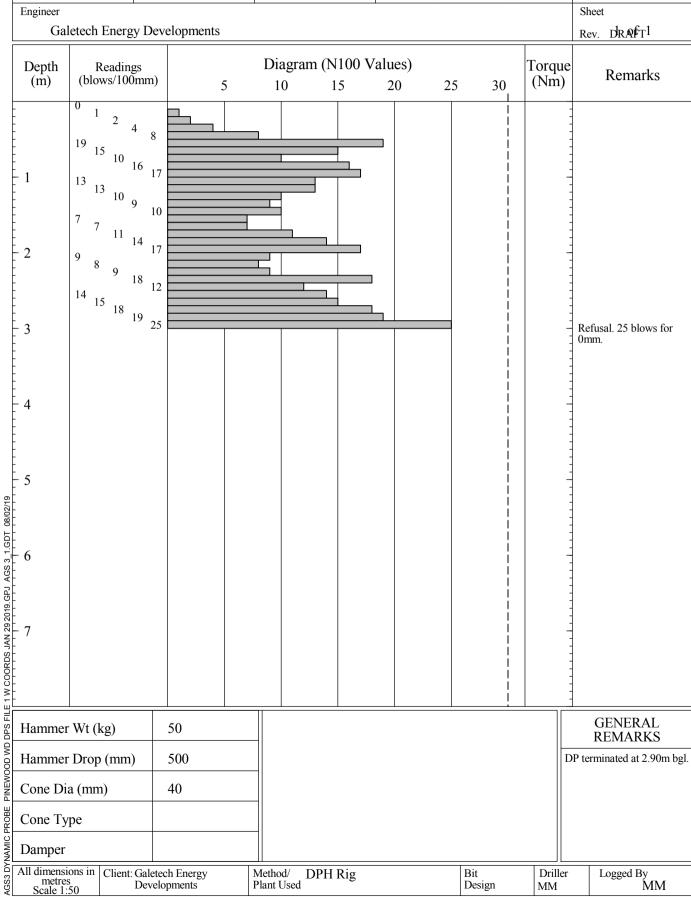

| De      | sign               | MM                      | MM                         |



| Project Pinewood W | /ind Farm     | L                   | ocation         | PROBE No  |        |
|--------------------|---------------|---------------------|-----------------|-----------|--------|
|                    |               |                     | Co Laois        | DPTP07    |        |
| Job No             | Date 21-01-19 | Ground Level (m OD) | Co-Ordinates () |           | DPIPUI |
| 2019LS102          | 21-01-19      | 233.95              | E 650,389.9 N 6 | 682,352.5 |        |
| Engineer           |               |                     |                 |           | Sheet  |
| Galetech Ene       | Rev. DRAFT1   |                     |                 |           |        |