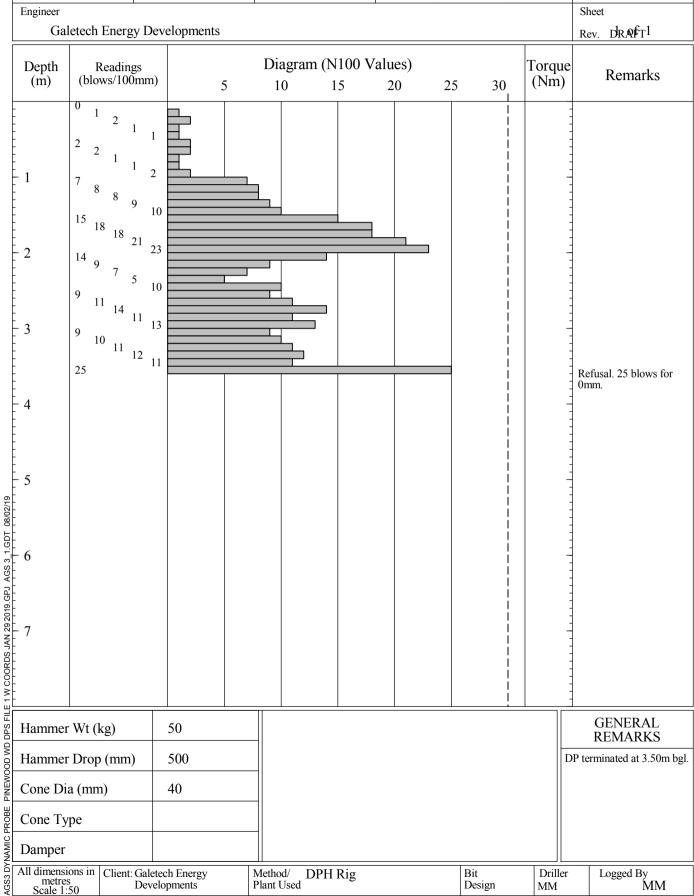

C PROBE LOG**

| Project Pinewood V | Vind Farm     | L                   | ocation                 | PROBE No |
|--------------------|---------------|---------------------|-------------------------|----------|
|                    |               |                     | Co Laois                | DPTP05   |
| Job No             | Date 21-01-19 | Ground Level (m OD) | Co-Ordinates ()         | טרו אט   |
| 2019LS102          | 21-01-19      | 227.03              | E 650,298.8 N 682,417.4 |          |
| Engineer           |               |                     |                         | Sheet    |
| Galetech Ene       | Rev. DRAFT1   |                     |                         |          |
|                    |               |                     |                         |          |



DPH Rig

Method/

Logged By MM

Driller

MM

Bit

Design



|                                 |                                                         |                           |                      | 1            | <i>)</i> Y N A     | MIC 1        | PROE    | BE LC      | )G      |                    |                         |                            |
|---------------------------------|---------------------------------------------------------|---------------------------|----------------------|--------------|--------------------|--------------|---------|------------|---------|--------------------|-------------------------|----------------------------|
| Project Pi                      | newood W                                                | ind Farn                  | n