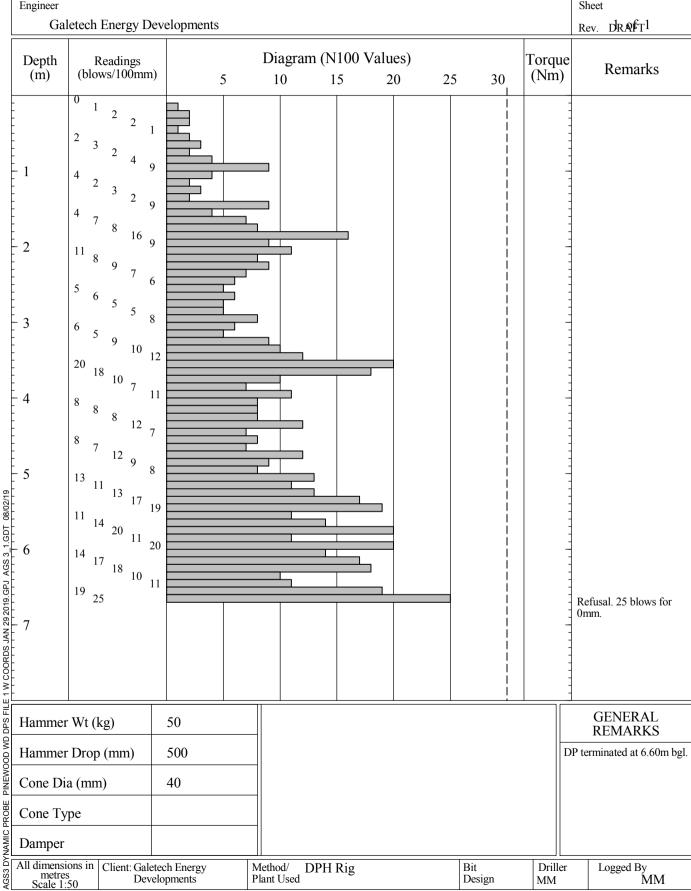

| - 1                                                                                             |                                                                                                                                                                                                                                                                                                                                                                                                                                                                                                                                                                                                                                                                                                                                                                                                                                                                                                                                                                                                                                                                                                                                                                                                                                                                                                                                                                                                                                                                                                                                                                                                                                                                                                                                                                                                                                                                                                                                                                                                                                                                                                                                |               |              | Vind Farm              |                       |                                         |                         |           |                           |                                   |          | TRIALPIT: TP01 Sheet 1 of 1                                                          |
|-------------------------------------------------------------------------------------------------|--------------------------------------------------------------------------------------------------------------------------------------------------------------------------------------------------------------------------------------------------------------------------------------------------------------------------------------------------------------------------------------------------------------------------------------------------------------------------------------------------------------------------------------------------------------------------------------------------------------------------------------------------------------------------------------------------------------------------------------------------------------------------------------------------------------------------------------------------------------------------------------------------------------------------------------------------------------------------------------------------------------------------------------------------------------------------------------------------------------------------------------------------------------------------------------------------------------------------------------------------------------------------------------------------------------------------------------------------------------------------------------------------------------------------------------------------------------------------------------------------------------------------------------------------------------------------------------------------------------------------------------------------------------------------------------------------------------------------------------------------------------------------------------------------------------------------------------------------------------------------------------------------------------------------------------------------------------------------------------------------------------------------------------------------------------------------------------------------------------------------------|---------------|--------------|------------------------|-----------------------|-----------------------------------------|-------------------------|-----------|---------------------------|-----------------------------------|----------|--------------------------------------------------------------------------------------|
|                                                                                                 | CATION<br>JENT: G                                                                                                                                                                                                                                                                                                                                                                                                                                                                                                                                                                                                                                                                                                                                                                                                                                                                                                                                                                                                                                                                                                                                                                                                                                                                                                                                                                                                                                                                                                                                                                                                                                                                                                                                                                                                                                                                                                                                                                                                                                                                                                              |               |              | gy Develor             | ments                 | <u> </u>                                |                         |           |                           | Co-ordinates:                     |          | Rig: Daewoo tracked excavator                                                        |
|                                                                                                 |                                                                                                                                                                                                                                                                                                                                                                                                                                                                                                                                                                                                                                                                                                                                                                                                                                                                                                                                                                                                                                                                                                                                                                                                                                                                                                                                                                                                                                                                                                                                                                                                                                                                                                                                                                                                                                                                                                                                                                                                                                                                                                                                |               |              | Energy Dev             | elopm                 | ents                                    |                         |           |                           | E 650,336.9 N 682,107             | 7.0      | Rev: DRAFT                                                                           |
| Gro<br>GR                                                                                       | ound level: 2                                                                                                                                                                                                                                                                                                                                                                                                                                                                                                                                                                                                                                                                                                                                                                                                                                                                                                                                                                                                                                                                                                                                                                                                                                                                                                                                                                                                                                                                                                                                                                                                                                                                                                                                                                                                                                                                                                                                                                                                                                                                                                                  | 28.51ı<br>ATE | n O.D.<br>R  |                        |                       |                                         |                         |           |                           | 2.30                              |          | DATE: 21.1.19                                                                        |
|                                                                                                 | ter strikes:<br>dry<br> :                                                                                                                                                                                                                                                                                                                                                                                                                                                                                                                                                                                                                                                                                                                                                                                                                                                                                                                                                                                                                                                                                                                                                                                                                                                                                                                                                                                                                                                                                                                                                                                                                                                                                                                                                                                                                                                                                                                                                                                                                                                                                                      |               | e to after:  |                        |                       | PIT                                     | DIREC<br>DIME<br>GGED 1 | NSION     | i: 090-2<br>i: 1.00<br>MM | 770 2.30m D C                     | В        | Shoring/Support: N/A Stability: Pit stable.                                          |
| Depth (m)                                                                                       | Date                                                                                                                                                                                                                                                                                                                                                                                                                                                                                                                                                                                                                                                                                                                                                                                                                                                                                                                                                                                                                                                                                                                                                                                                                                                                                                                                                                                                                                                                                                                                                                                                                                                                                                                                                                                                                                                                                                                                                                                                                                                                                                                           | Water         | Samples      | Depth (m)              | In-situ Vane<br>Tests | LEGEND                                  | Elevation<br>m O.D.     | Depth (m) |                           | DE                                | ESCRI    | PTION                                                                                |
| -0                                                                                              |                                                                                                                                                                                                                                                                                                                                                                                                                                                                                                                                                                                                                                                                                                                                                                                                                                                                                                                                                                                                                                                                                                                                                                                                                                                                                                                                                                                                                                                                                                                                                                                                                                                                                                                                                                                                                                                                                                                                                                                                                                                                                                                                |               |              |                        |                       |                                         | 228.36                  | 0.15      |                           | DIL: Grass over firm dark brown   | slightly | gravelly SILT. Gravel is fine.                                                       |
| -<br> -<br> -                                                                                   |                                                                                                                                                                                                                                                                                                                                                                                                                                                                                                                                                                                                                                                                                                                                                                                                                                                                                                                                                                                                                                                                                                                                                                                                                                                                                                                                                                                                                                                                                                                                                                                                                                                                                                                                                                                                                                                                                                                                                                                                                                                                                                                                |               |              |                        |                       | × × × × × × × × × × × × × × × × × × ×   | 227.61                  | 0.90      | Firm o                    | range mottled grey SILT.          |          |                                                                                      |
| -1                                                                                              |                                                                                                                                                                                                                                                                                                                                                                                                                                                                                                                                                                                                                                                                                                                                                                                                                                                                                                                                                                                                                                                                                                                                                                                                                                                                                                                                                                                                                                                                                                                                                                                                                                                                                                                                                                                                                                                                                                                                                                                                                                                                                                                                |               | 88 1<br>D 2  | 1.20-1.50<br>1.20-1.50 |                       | × · · × · × · × · × · × · × · × · × · × | 221.01                  | 0.90      | medim                     | n of shale                        |          | is angular to subangular and flat fine to gravelly coarse sand. Gravel is angular to |
|                                                                                                 |                                                                                                                                                                                                                                                                                                                                                                                                                                                                                                                                                                                                                                                                                                                                                                                                                                                                                                                                                                                                                                                                                                                                                                                                                                                                                                                                                                                                                                                                                                                                                                                                                                                                                                                                                                                                                                                                                                                                                                                                                                                                                                                                |               | <i>38038</i> |                        |                       | END                                     | 227.01                  | 1.50      | TP teri                   | ninated at 1.50m bgl on REs instr | ruction. |                                                                                      |
|                                                                                                 |                                                                                                                                                                                                                                                                                                                                                                                                                                                                                                                                                                                                                                                                                                                                                                                                                                                                                                                                                                                                                                                                                                                                                                                                                                                                                                                                                                                                                                                                                                                                                                                                                                                                                                                                                                                                                                                                                                                                                                                                                                                                                                                                |               |              |                        |                       |                                         |                         |           |                           |                                   |          |                                                                                      |
| -2                                                                                              |                                                                                                                                                                                                                                                                                                                                                                                                                                                                                                                                                                                                                                                                                                                                                                                                                                                                                                                                                                                                                                                                                                                                                                                                                                                                                                                                                                                                                                                                                                                                                                                                                                                                                                                                                                                                                                                                                                                                                                                                                                                                                                                                |               |              |                        |                       |                                         |                         |           |                           |                                   |          |                                                                                      |
|                                                                                                 |                                                                                                                                                                                                                                                                                                                                                                                                                                                                                                                                                                                                                                                                                                                                                                                                                                                                                                                                                                                                                                                                                                                                                                                                                                                                                                                                                                                                                                                                                                                                                                                                                                                                                                                                                                                                                                                                                                                                                                                                                                                                                                                                |               |              |                        |                       |                                         |                         |           |                           |                                   |          |                                                                                      |
|                                                                                                 |                                                                                                                                                                                                                                                                                                                                                                                                                                                                                                                                                                                                                                                                                                                                                                                                                                                                                                                                                                                                                                                                                                                                                                                                                                                                                                                                                                                                                                                                                                                                                                                                                                                                                                                                                                                                                                                                                                                                                                                                                                                                                                                                |               |              |                        |                       |                                         |                         |           |                           |                                   |          |                                                                                      |
|                                                                                                 |                                                                                                                                                                                                                                                                                                                                                                                                                                                                                                                                                                                                                                                                                                                                                                                                                                                                                                                                                                                                                                                                                                                                                                                                                                                                                                                                                                                                                                                                                                                                                                                                                                                                                                                                                                                                                                                                                                                                                                                                                                                                                                                                |               |              |                        |                       |                                         |                         |           |                           |                                   |          |                                                                                      |
| 08/02/19<br>-                                                                                   |                                                                                                                                                                                                                                                                                                                                                                                                                                                                                                                                                                                                                                                                                                                                                                                                                                                                                                                                                                                                                                                                                                                                                                                                                                                                                                                                                                                                                                                                                                                                                                                                                                                                                                                                                                                                                                                                                                                                                                                                                                                                                                                                |               |              |                        |                       |                                         |                         |           |                           |                                   |          |                                                                                      |
| 3 -3                                                                                            |                                                                                                                                                                                                                                                                                                                                                                                                                                                                                                                                                                                                                                                                                                                                                                                                                                                                                                                                                                                                                                                                                                                                                                                                                                                                                                                                                                                                                                                                                                                                                                                                                                                                                                                                                                                                                                                                                                                                                                                                                                                                                                                                |               |              |                        |                       |                                         |                         |           |                           |                                   |          |                                                                                      |
| RISHDR                                                                                          |                                                                                                                                                                                                                                                                                                                                                                                                                                                                                                                                                                                                                                                                                                                                                                                                                                                                                                                                                                                                                                                                                                                                                                                                                                                                                                                                                                                                                                                                                                                                                                                                                                                                                                                                                                                                                                                                                                                                                                                                                                                                                                                                |               |              |                        |                       |                                         |                         |           |                           |                                   |          |                                                                                      |
| 19.GPJ 1                                                                                        |                                                                                                                                                                                                                                                                                                                                                                                                                                                                                                                                                                                                                                                                                                                                                                                                                                                                                                                                                                                                                                                                                                                                                                                                                                                                                                                                                                                                                                                                                                                                                                                                                                                                                                                                                                                                                                                                                                                                                                                                                                                                                                                                |               |              |                        |                       |                                         |                         |           |                           |                                   |          |                                                                                      |
| N 29 20.                                                                                        |                                                                                                                                                                                                                                                                                                                                                                                                                                                                                                                                                                                                                                                                                                                                                                                                                                                                                                                                                                                                                                                                                                                                                                                                                                                                                                                                                                                                                                                                                                                                                                                                                                                                                                                                                                                                                                                                                                                                                                                                                                                                                                                                |               |              |                        |                       |                                         |                         |           |                           |                                   |          |                                                                                      |
| PRDS JA                                                                                         |                                                                                                                                                                                                                                                                                                                                                                                                                                                                                                                                                                                                                                                                                                                                                                                                                                                                                                                                                                                                                                                                                                                                                                                                                                                                                                                                                                                                                                                                                                                                                                                                                                                                                                                                                                                                                                                                                                                                                                                                                                                                                                                                |               |              |                        |                       |                                         |                         |           |                           |                                   |          |                                                                                      |
| 00<br><b>≥</b> -4                                                                               |                                                                                                                                                                                                                                                                                                                                                                                                                                                                                                                                                                                                                                                                                                                                                                                                                                                                                                                                                                                                                                                                                                                                                                                                                                                                                                                                                                                                                                                                                                                                                                                                                                                                                                                                                                                                                                                                                                                                                                                                                                                                                                                                |               |              |                        |                       |                                         |                         |           |                           |                                   |          |                                                                                      |
| TRIAL PIT VANE & WL RISES PINEWOOD WD TPS FILE 1 W COORDS JAN 29 2019.GPJ IRISHDRL.GDT 08/02/19 |                                                                                                                                                                                                                                                                                                                                                                                                                                                                                                                                                                                                                                                                                                                                                                                                                                                                                                                                                                                                                                                                                                                                                                                                                                                                                                                                                                                                                                                                                                                                                                                                                                                                                                                                                                                                                                                                                                                                                                                                                                                                                                                                |               |              |                        |                       |                                         |                         |           |                           |                                   |          |                                                                                      |
| T DWD                                                                                           |                                                                                                                                                                                                                                                                                                                                                                                                                                                                                                                                                                                                                                                                                                                                                                                                                                                                                                                                                                                                                                                                                                                                                                                                                                                                                                                                                                                                                                                                                                                                                                                                                                                                                                                                                                                                                                                                                                                                                                                                                                                                                                                                |               |              |                        |                       |                                         |                         |           |                           |                                   |          |                                                                                      |
| NEWOO                                                                                           |                                                                                                                                                                                                                                                                                                                                                                                                                                                                                                                                                                                                                                                                                                                                                                                                                                                                                                                                                                                                                                                                                                                                                                                                                                                                                                                                                                                                                                                                                                                                                                                                                                                                                                                                                                                                                                                                                                                                                                                                                                                                                                                                |               |              |                        |                       |                                         |                         |           |                           |                                   |          |                                                                                      |
| ISES PI                                                                                         |                                                                                                                                                                                                                                                                                                                                                                                                                                                                                                                                                                                                                                                                                                                                                                                                                                                                                                                                                                                                                                                                                                                                                                                                                                                                                                                                                                                                                                                                                                                                                                                                                                                                                                                                                                                                                                                                                                                                                                                                                                                                                                                                |               |              |                        |                       |                                         |                         |           |                           |                                   |          |                                                                                      |
| % <b>-</b> 5                                                                                    |                                                                                                                                                                                                                                                                                                                                                                                                                                                                                                                                                                                                                                                                                                                                                                                                                                                                                                                                                                                                                                                                                                                                                                                                                                                                                                                                                                                                                                                                                                                                                                                                                                                                                                                                                                                                                                                                                                                                                                                                                                                                                                                                |               |              |                        |                       |                                         |                         |           |                           |                                   |          |                                                                                      |
| Re                                                                                              | marks: T                                                                                                                                                                                                                                                                                                                                                                                                                                                                                                                                                                                                                                                                                                                                                                                                                                                                                                                                                                                                                                                                                                                                                                                                                                                                                                                                                                                                                                                                                                                                                                                                                                                                                                                                                                                                                                                                                                                                                                                                                                                                                                                       | TP dry        | on excav     | ation. TP back         | filled w              | ith arisi                               | ngs.                    | ļ         | !                         |                                   |          | Scale:                                                                               |
| IRIAL PI                                                                                        | THE STATE OF THE S |               |              |                        |                       |                                         | iris                    | h dri     | lling                     | ltd loughrea                      |          | 1:25<br>Ph.<br>Fax                                                                   |