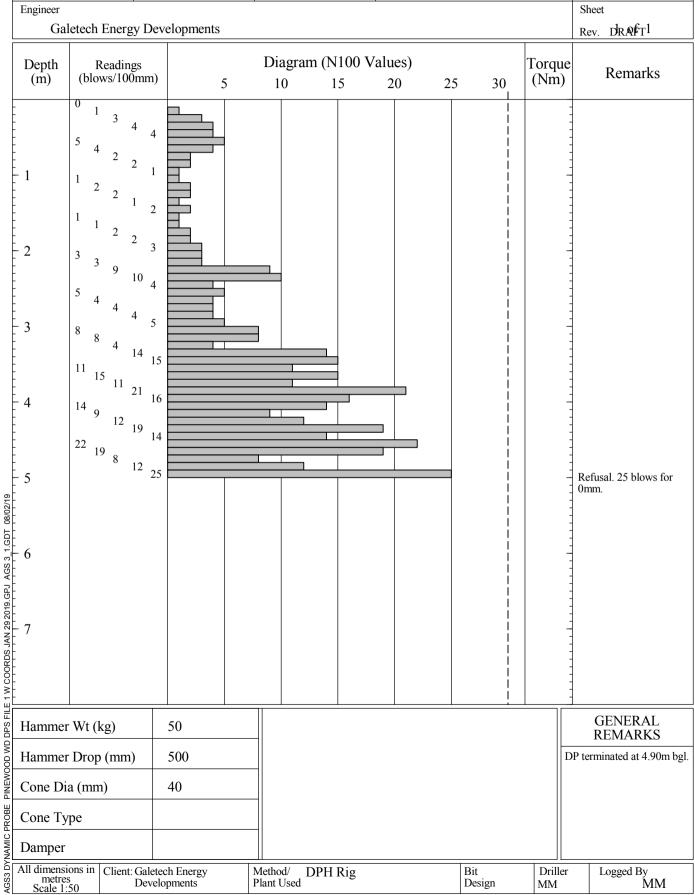

| - 1                                                                                             |                                                                                                                                                                                                                                                                                                                                                                                                                                                                                                                                                                                                                                                                                                                                                                                                                                                                                                                                                                                                                                                                                                                                                                                                                                                                                                                                                                                                                                                                                                                                                                                                                                                                                                                                                                                                                                                                                                                                                                                                                                                                                                                                |               |              | Vind Farm              |                       |                                         |                         |           |                           |                                   |          | TRIALPIT: TP01 Sheet 1 of 1                                                          |
|-------------------------------------------------------------------------------------------------|--------------------------------------------------------------------------------------------------------------------------------------------------------------------------------------------------------------------------------------------------------------------------------------------------------------------------------------------------------------------------------------------------------------------------------------------------------------------------------------------------------------------------------------------------------------------------------------------------------------------------------------------------------------------------------------------------------------------------------------------------------------------------------------------------------------------------------------------------------------------------------------------------------------------------------------------------------------------------------------------------------------------------------------------------------------------------------------------------------------------------------------------------------------------------------------------------------------------------------------------------------------------------------------------------------------------------------------------------------------------------------------------------------------------------------------------------------------------------------------------------------------------------------------------------------------------------------------------------------------------------------------------------------------------------------------------------------------------------------------------------------------------------------------------------------------------------------------------------------------------------------------------------------------------------------------------------------------------------------------------------------------------------------------------------------------------------------------------------------------------------------|---------------|--------------|------------------------|-----------------------|-----------------------------------------|-------------------------|-----------|---------------------------|-----------------------------------|----------|--------------------------------------------------------------------------------------|
|                                                                                                 | CATION<br>JENT: G                                                                                                                                                                                                                                                                                                                                                                                                                                                                                                                                                                                                                                                                                                                                                                                                                                                                                                                                                                                                                                                                                                                                                                                                                                                                                                                                                                                                                                                                                                                                                                                                                                                                                                                                                                                                                                                                                                                                                                                                                                                                                                              |               |              | gy Develor             | ments                 | <u> </u>                                |                         |           |                           | Co-ordinates:                     |          | Rig: Daewoo tracked excavator                                                        |
|                                                                                                 |                                                                                                                                                                                                                                                                                                                                                                                                                                                                                                                                                                                                                                                                                                                                                                                                                                                                                                                                                                                                                                                                                                                                                                                                                                                                                                                                                                                                                                                                                                                                                                                                                                                                                                                                                                                                                                                                                                                                                                                                                                                                                                                                |               |              | Energy Dev             | elopm                 | ents                                    |                         |           |                           | E 650,336.9 N 682,107             | 7.0      | Rev: DRAFT                                                                           |
| Gro<br>GR                                                                                       | ound level: 2                                                                                                                                                                                                                                                                                                                                                                                                                                                                                                                                                                                                                                                                                                                                                                                                                                                                                                                                                                                                                                                                                                                                                                                                                                                                                                                                                                                                                                                                                                                                                                                                                                                                                                                                                                                                                                                                                                                                                                                                                                                                                                                  | 28.51ı<br>ATE | n O.D.<br>R  |                        |                       |                                         |                         |           |                           | 2.30                              |          | DATE: 21.1.19                                                                        |
|                                                                                                 | ter strikes:<br>dry<br> :                                                                                                                                                                                                                                                                                                                                                                                                                                                                                                                                                                                                                                                                                                                                                                                                                                                                                                                                                                                                                                                                                                                                                                                                                                                                                                                                                                                                                                                                                                                                                                                                                                                                                                                                                                                                                                                                                                                                                                                                                                                                                                      |               | e to after:  |                        |                       | PIT                                     | DIREC<br>DIME<br>GGED 1 | NSION     | i: 090-2<br>i: 1.00<br>MM | 770 2.30m D C                     | В        | Shoring/Support: N/A Stability: Pit stable.                                          |
| Depth (m)                                                                                       | Date                                                                                                                                                                                                                                                                                                                                                                                                                                                                                                                                                                                                                                                                                                                                                                                                                                                                                                                                                                                                                                                                                                                                                                                                                                                                                                                                                                                                                                                                                                                                                                                                                                                                                                                                                                                                                                                                                                                                                                                                                                                                                                                           | Water         | Samples      | Depth (m)              | In-situ Vane<br>Tests | LEGEND                                  | Elevation<br>m O.D.     | Depth (m) |                           | DE                                | ESCRI    | PTION                                                                                |
| -0                                                                                              |                                                                                                                                                                                                                                                                                                                                                                                                                                                                                                                                                                                                                                                                                                                                                                                                                                                                                                                                                                                                                                                                                                                                                                                                                                                                                                                                                                                                                                                                                                                                                                                                                                                                                                                                                                                                                                                                                                                                                                                                                                                                                                                                |               |              |                        |                       |                                         | 228.36                  | 0.15      |                           | DIL: Grass over firm dark brown   | slightly | gravelly SILT. Gravel is fine.                                                       |
| -<br> -<br> -                                                                                   |                                                                                                                                                                                                                                                                                                                                                                                                                                                                                                                                                                                                                                                                                                                                                                                                                                                                                                                                                                                                                                                                                                                                                                                                                                                                                                                                                                                                                                                                                                                                                                                                                                                                                                                                                                                                                                                                                                                                                                                                                                                                                                                                |               |              |                        |                       | × × × × × × × × × × × × × × × × × × ×   | 227.61                  | 0.90      | Firm o                    | range mottled grey SILT.          |          |                                                                                      |
| -1                                                                                              |                                                                                                                                                                                                                                                                                                                                                                                                                                                                                                                                                                                                                                                                                                                                                                                                                                                                                                                                                                                                                                                                                                                                                                                                                                                                                                                                                                                                                                                                                                                                                                                                                                                                                                                                                                                                                                                                                                                                                                                                                                                                                                                                |               | 88 1<br>D 2  | 1.20-1.50<br>1.20-1.50 |                       | × · · × · × · × · × · × · × · × · × · × | 221.01                  | 0.90      | medim                     | n of shale                        |          | is angular to subangular and flat fine to gravelly coarse sand. Gravel is angular to |
|                                                                                                 |                                                                                                                                                                                                                                                                                                                                                                                                                                                                                                                                                                                                                                                                                                                                                                                                                                                                                                                                                                                                                                                                                                                                                                                                                                                                                                                                                                                                                                                                                                                                                                                                                                                                                                                                                                                                                                                                                                                                                                                                                                                                                                                                |               | <i>38038</i> |                        |                       | END                                     | 227.01                  | 1.50      | TP teri                   | ninated at 1.50m bgl on REs instr | ruction. |                                                                                      |
|                                                                                                 |                                                                                                                                                                                                                                                                                                                                                                                                                                                                                                                                                                                                                                                                                                                                                                                                                                                                                                                                                                                                                                                                                                                                                                                                                                                                                                                                                                                                                                                                                                                                                                                                                                                                                                                                                                                                                                                                                                                                                                                                                                                                                                                                |               |              |                        |                       |                                         |                         |           |                           |                                   |          |                                                                                      |
| -2                                                                                              |                                                                                                                                                                                                                                                                                                                                                                                                                                                                                                                                                                                                                                                                                                                                                                                                                                                                                                                                                                                                                                                                                                                                                                                                                                                                                                                                                                                                                                                                                                                                                                                                                                                                                                                                                                                                                                                                                                                                                                                                                                                                                                                                |               |              |                        |                       |                                         |                         |           |                           |                                   |          |                                                                                      |
|                                                                                                 |                                                                                                                                                                                                                                                                                                                                                                                                                                                                                                                                                                                                                                                                                                                                                                                                                                                                                                                                                                                                                                                                                                                                                                                                                                                                                                                                                                                                                                                                                                                                                                                                                                                                                                                                                                                                                                                                                                                                                                                                                                                                                                                                |               |              |                        |                       |                                         |                         |           |                           |                                   |          |                                                                                      |
|                                                                                                 |                                                                                                                                                                                                                                                                                                                                                                                                                                                                                                                                                                                                                                                                                                                                                                                                                                                                                                                                                                                                                                                                                                                                                                                                                                                                                                                                                                                                                                                                                                                                                                                                                                                                                                                                                                                                                                                                                                                                                                                                                                                                                                                                |               |              |                        |                       |                                         |                         |           |                           |                                   |          |                                                                                      |
|                                                                                                 |                                                                                                                                                                                                                                                                                                                                                                                                                                                                                                                                                                                                                                                                                                                                                                                                                                                                                                                                                                                                                                                                                                                                                                                                                                                                                                                                                                                                                                                                                                                                                                                                                                                                                                                                                                                                                                                                                                                                                                                                                                                                                                                                |               |              |                        |                       |                                         |                         |           |                           |                                   |          |                                                                                      |
| 08/02/19<br>-                                                                                   |                                                                                                                                                                                                                                                                                                                                                                                                                                                                                                                                                                                                                                                                                                                                                                                                                                                                                                                                                                                                                                                                                                                                                                                                                                                                                                                                                                                                                                                                                                                                                                                                                                                                                                                                                                                                                                                                                                                                                                                                                                                                                                                                |               |              |                        |                       |                                         |                         |           |                           |                                   |          |                                                                                      |
| 3 -3                                                                                            |                                                                                                                                                                                                                                                                                                                                                                                                                                                                                                                                                                                                                                                                                                                                                                                                                                                                                                                                                                                                                                                                                                                                                                                                                                                                                                                                                                                                                                                                                                                                                                                                                                                                                                                                                                                                                                                                                                                                                                                                                                                                                                                                |               |              |                        |                       |                                         |                         |           |                           |                                   |          |                                                                                      |
| RISHDR                                                                                          |                                                                                                                                                                                                                                                                                                                                                                                                                                                                                                                                                                                                                                                                                                                                                                                                                                                                                                                                                                                                                                                                                                                                                                                                                                                                                                                                                                                                                                                                                                                                                                                                                                                                                                                                                                                                                                                                                                                                                                                                                                                                                                                                |               |              |                        |                       |                                         |                         |           |                           |                                   |          |                                                                                      |
| 19.GPJ 1                                                                                        |                                                                                                                                                                                                                                                                                                                                                                                                                                                                                                                                                                                                                                                                                                                                                                                                                                                                                                                                                                                                                                                                                                                                                                                                                                                                                                                                                                                                                                                                                                                                                                                                                                                                                                                                                                                                                                                                                                                                                                                                                                                                                                                                |               |              |                        |                       |                                         |                         |           |                           |                                   |          |                                                                                      |
| N 29 20.                                                                                        |                                                                                                                                                                                                                                                                                                                                                                                                                                                                                                                                                                                                                                                                                                                                                                                                                                                                                                                                                                                                                                                                                                                                                                                                                                                                                                                                                                                                                                                                                                                                                                                                                                                                                                                                                                                                                                                                                                                                                                                                                                                                                                                                |               |              |                        |                       |                                         |                         |           |                           |                                   |          |                                                                                      |
| PRDS JA                                                                                         |                                                                                                                                                                                                                                                                                                                                                                                                                                                                                                                                                                                                                                                                                                                                                                                                                                                                                                                                                                                                                                                                                                                                                                                                                                                                                                                                                                                                                                                                                                                                                                                                                                                                                                                                                                                                                                                                                                                                                                                                                                                                                                                                |               |              |                        |                       |                                         |                         |           |                           |                                   |          |                                                                                      |
| 00<br><b>≥</b> -4                                                                               |                                                                                                                                                                                                                                                                                                                                                                                                                                                                                                                                                                                                                                                                                                                                                                                                                                                                                                                                                                                                                                                                                                                                                                                                                                                                                                                                                                                                                                                                                                                                                                                                                                                                                                                                                                                                                                                                                                                                                                                                                                                                                                                                |               |              |                        |                       |                                         |                         |           |                           |                                   |          |                                                                                      |
| TRIAL PIT VANE & WL RISES PINEWOOD WD TPS FILE 1 W COORDS JAN 29 2019.GPJ IRISHDRL.GDT 08/02/19 |                                                                                                                                                                                                                                                                                                                                                                                                                                                                                                                                                                                                                                                                                                                                                                                                                                                                                                                                                                                                                                                                                                                                                                                                                                                                                                                                                                                                                                                                                                                                                                                                                                                                                                                                                                                                                                                                                                                                                                                                                                                                                                                                |               |              |                        |                       |                                         |                         |           |                           |                                   |          |                                                                                      |
| T DWD                                                                                           |                                                                                                                                                                                                                                                                                                                                                                                                                                                                                                                                                                                                                                                                                                                                                                                                                                                                                                                                                                                                                                                                                                                                                                                                                                                                                                                                                                                                                                                                                                                                                                                                                                                                                                                                                                                                                                                                                                                                                                                                                                                                                                                                |               |              |                        |                       |                                         |                         |           |                           |                                   |          |                                                                                      |
| NEWOO                                                                                           |                                                                                                                                                                                                                                                                                                                                                                                                                                                                                                                                                                                                                                                                                                                                                                                                                                                                                                                                                                                                                                                                                                                                                                                                                                                                                                                                                                                                                                                                                                                                                                                                                                                                                                                                                                                                                                                                                                                                                                                                                                                                                                                                |               |              |                        |                       |                                         |                         |           |                           |                                   |          |                                                                                      |
| ISES PI                                                                                         |                                                                                                                                                                                                                                                                                                                                                                                                                                                                                                                                                                                                                                                                                                                                                                                                                                                                                                                                                                                                                                                                                                                                                                                                                                                                                                                                                                                                                                                                                                                                                                                                                                                                                                                                                                                                                                                                                                                                                                                                                                                                                                                                |               |              |                        |                       |                                         |                         |           |                           |                                   |          |                                                                                      |
| % <b>-</b> 5                                                                                    |                                                                                                                                                                                                                                                                                                                                                                                                                                                                                                                                                                                                                                                                                                                                                                                                                                                                                                                                                                                                                                                                                                                                                                                                                                                                                                                                                                                                                                                                                                                                                                                                                                                                                                                                                                                                                                                                                                                                                                                                                                                                                                                                |               |              |                        |                       |                                         |                         |           |                           |                                   |          |                                                                                      |
| Re                                                                                              | marks: T                                                                                                                                                                                                                                                                                                                                                                                                                                                                                                                                                                                                                                                                                                                                                                                                                                                                                                                                                                                                                                                                                                                                                                                                                                                                                                                                                                                                                                                                                                                                                                                                                                                                                                                                                                                                                                                                                                                                                                                                                                                                                                                       | TP dry        | on excav     | ation. TP back         | filled w              | ith arisi                               | ngs.                    | ļ         | !                         |                                   |          | Scale:                                                                               |
| IRIAL PI                                                                                        | THE STATE OF THE S |               |              |                        |                       |                                         | iris                    | h dri     | lling                     | ltd loughrea                      |          | 1:25<br>Ph.<br>Fax                                                                   |